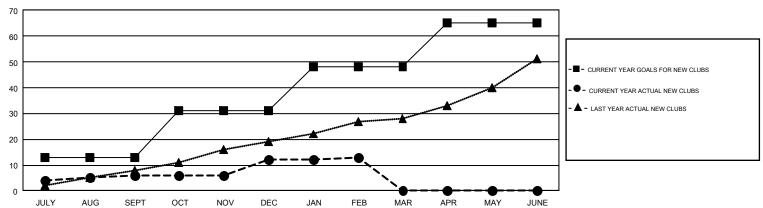

## GOALS AND ACTUAL NEW CLUBS CUMULATIVE

## GMT Constitutional Area 1, Group H

GMT: HOWARD HUDSON

REPORT DOES NOT INCLUDE CLUBS IN UNDISTRICTED AREAS.

| Clubs                 |               |           |               | Members               |                           |                         |                                                    |  |
|-----------------------|---------------|-----------|---------------|-----------------------|---------------------------|-------------------------|----------------------------------------------------|--|
| RESULTS FOR 2017-2018 |               |           |               | RESULTS FOR 2017-2018 |                           |                         |                                                    |  |
| QUARTER               | NEW CLUB GOAL | NEW CLUBS | DROPPED CLUBS | QUARTER               | MEMBER GROWTH NET<br>GOAL | MEMBER GROWTH<br>ACTUAL | DROPPED<br>MEMBERS ACTUAL<br>(including transfers) |  |
| JULY/AUG/SEPT         | 13            | 6         | 8             | JULY/AUG/SEPT         | 481                       | 1,446                   | 1,923                                              |  |
| OCT/NOV/DEC           | 18            | 6         | 26            | OCT/NOV/DEC           | 541                       | 1,130                   | 1,731                                              |  |
| JAN/FEB/MAR           | 17            | 1         | 7             | JAN/FEB/MAR           | 629                       | 819                     | 961                                                |  |
| APR/MAY/JUNE          | 17            | 0         | 0             | APR/MAY/JUNE          | 379                       | 0                       | 0                                                  |  |