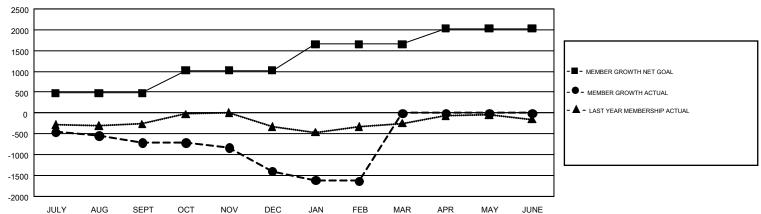

## GOALS AND ACTUAL MEMBERS CUMULATIVE

| DROPPED CLUBS: 41              |       | 808 CLUBS OF 1,433 ADDED 1 OR | GENDER DISTRIBUTION             |                 |       |
|--------------------------------|-------|-------------------------------|---------------------------------|-----------------|-------|
|                                |       | MORE NEW MEMBERS              | MALE                            | 23,750 (62.41%) |       |
|                                |       |                               | FEMALE                          | 14,306 (37.59%) |       |
| DROPPED MEMBERS                |       |                               |                                 |                 |       |
| DECEASED                       | 353   | CLICK HERE FOR CUMULATIVE     | TOTAL FAMILY UNIT MEMBERS       |                 | 7,735 |
| CLUB CANCELLED 387 OTHER 3,874 |       | MEMBERSHIP DATA               | FAMILY MEMBERS PAYING HALF DUES |                 |       |
|                                |       |                               |                                 |                 | 4,004 |
| TOTAL                          | 4,614 |                               |                                 |                 |       |

## GMT Constitutional Area 1, Group H

GMT: HOWARD HUDSON

REPORT DOES NOT INCLUDE CLUBS IN UNDISTRICTED AREAS.

| Clubs                 |               |           |               | Members               |                           |                         |                                                    |  |
|-----------------------|---------------|-----------|---------------|-----------------------|---------------------------|-------------------------|----------------------------------------------------|--|
| RESULTS FOR 2017-2018 |               |           |               | RESULTS FOR 2017-2018 |                           |                         |                                                    |  |
| QUARTER               | NEW CLUB GOAL | NEW CLUBS | DROPPED CLUBS | QUARTER               | MEMBER GROWTH NET<br>GOAL | MEMBER GROWTH<br>ACTUAL | DROPPED<br>MEMBERS ACTUAL<br>(including transfers) |  |
| JULY/AUG/SEPT         | 13            | 6         | 8             | JULY/AUG/SEPT         | 481                       | 1,446                   | 1,923                                              |  |
| OCT/NOV/DEC           | 18            | 6         | 26            | OCT/NOV/DEC           | 541                       | 1,130                   | 1,731                                              |  |
| JAN/FEB/MAR           | 17            | 1         | 7             | JAN/FEB/MAR           | 629                       | 819                     | 961                                                |  |
| APR/MAY/JUNE          | 17            | 0         | 0             | APR/MAY/JUNE          | 379                       | 0                       | 0                                                  |  |